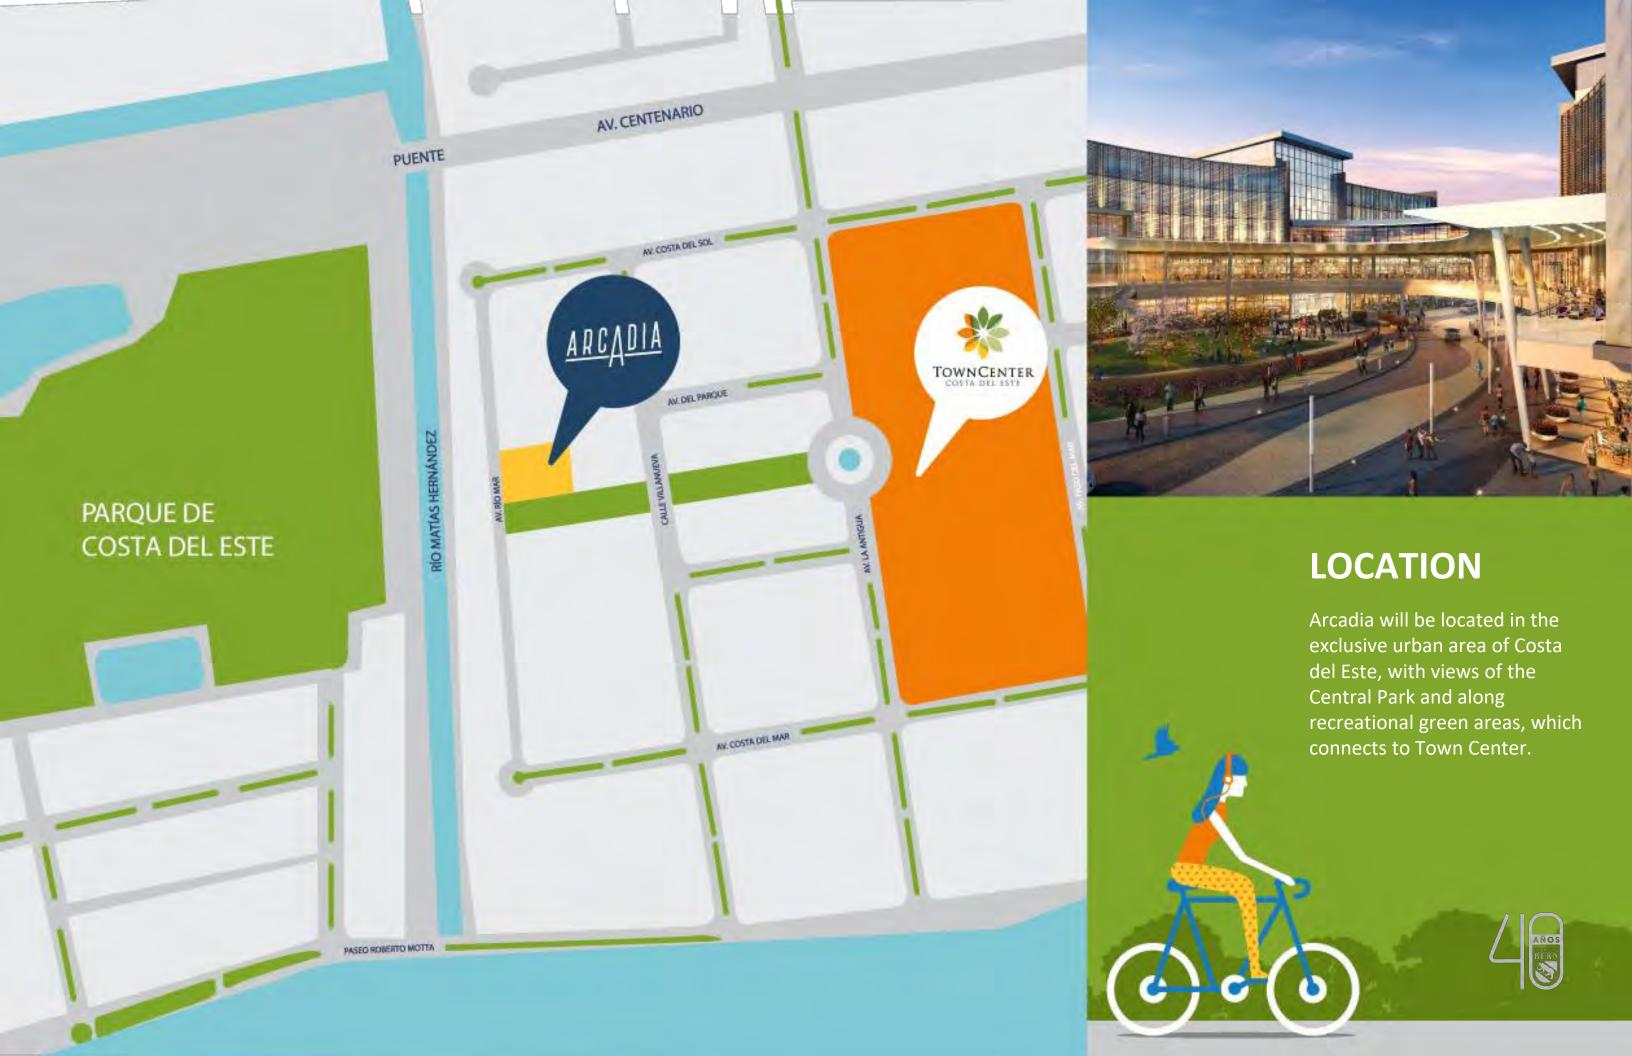

#### **COMMERCIAL AREAS SUCH AS:**

- Urban Coffee Bar
- Gourmet Market

View of Recreational Green Areas