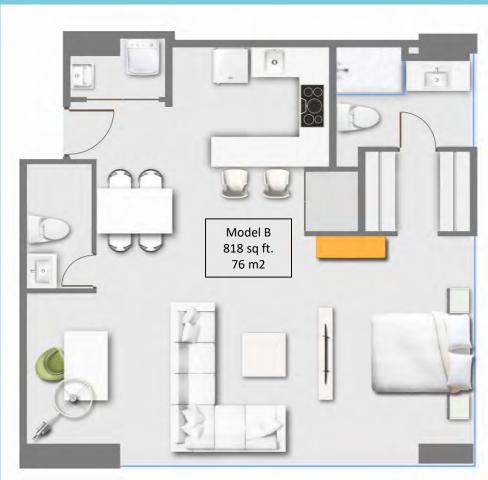

## 753 and 818 sq ft. APARTMENTS

### Apartments

Apartments #3, #4, #5 and #8.

MODEL A

Apartments #6 and #7.

**MODEL B** 

Apartments #1 and #2.

MODEL C