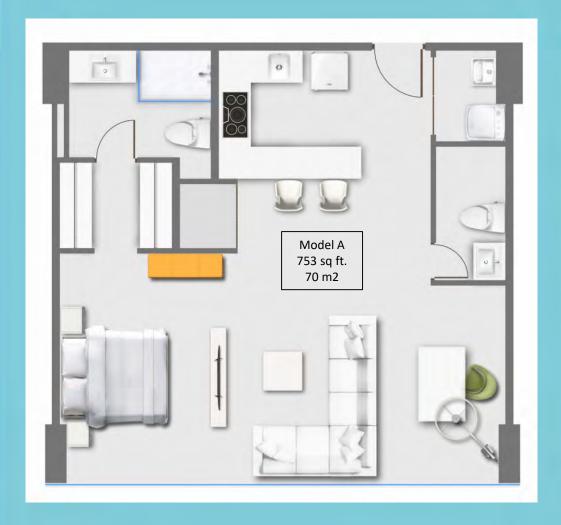

## 753 and 818 sq ft. APARTMENTS

### Apartments

Apartments #3, #4, #5 and #8.

MODEL A

Apartments #6 and #7.

**MODEL B** 

Apartments #1 and #2.

MODEL C