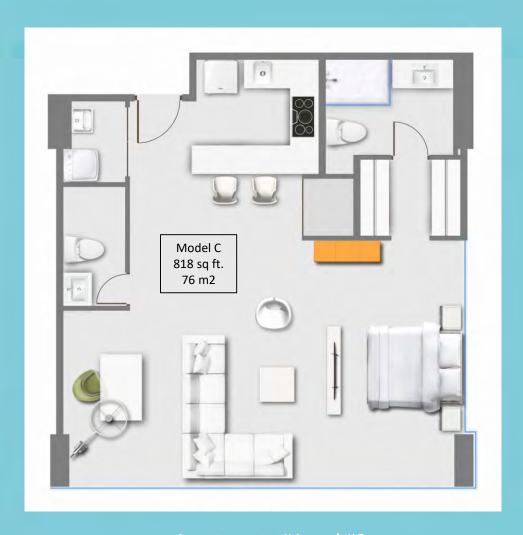

## 753 and 818 sq ft. APARTMENTS

### Apartments

Apartments #3, #4, #5 and #8.

MODEL A

Apartments #6 and #7.

**MODEL B** 

Apartments #1 and #2.

MODEL C