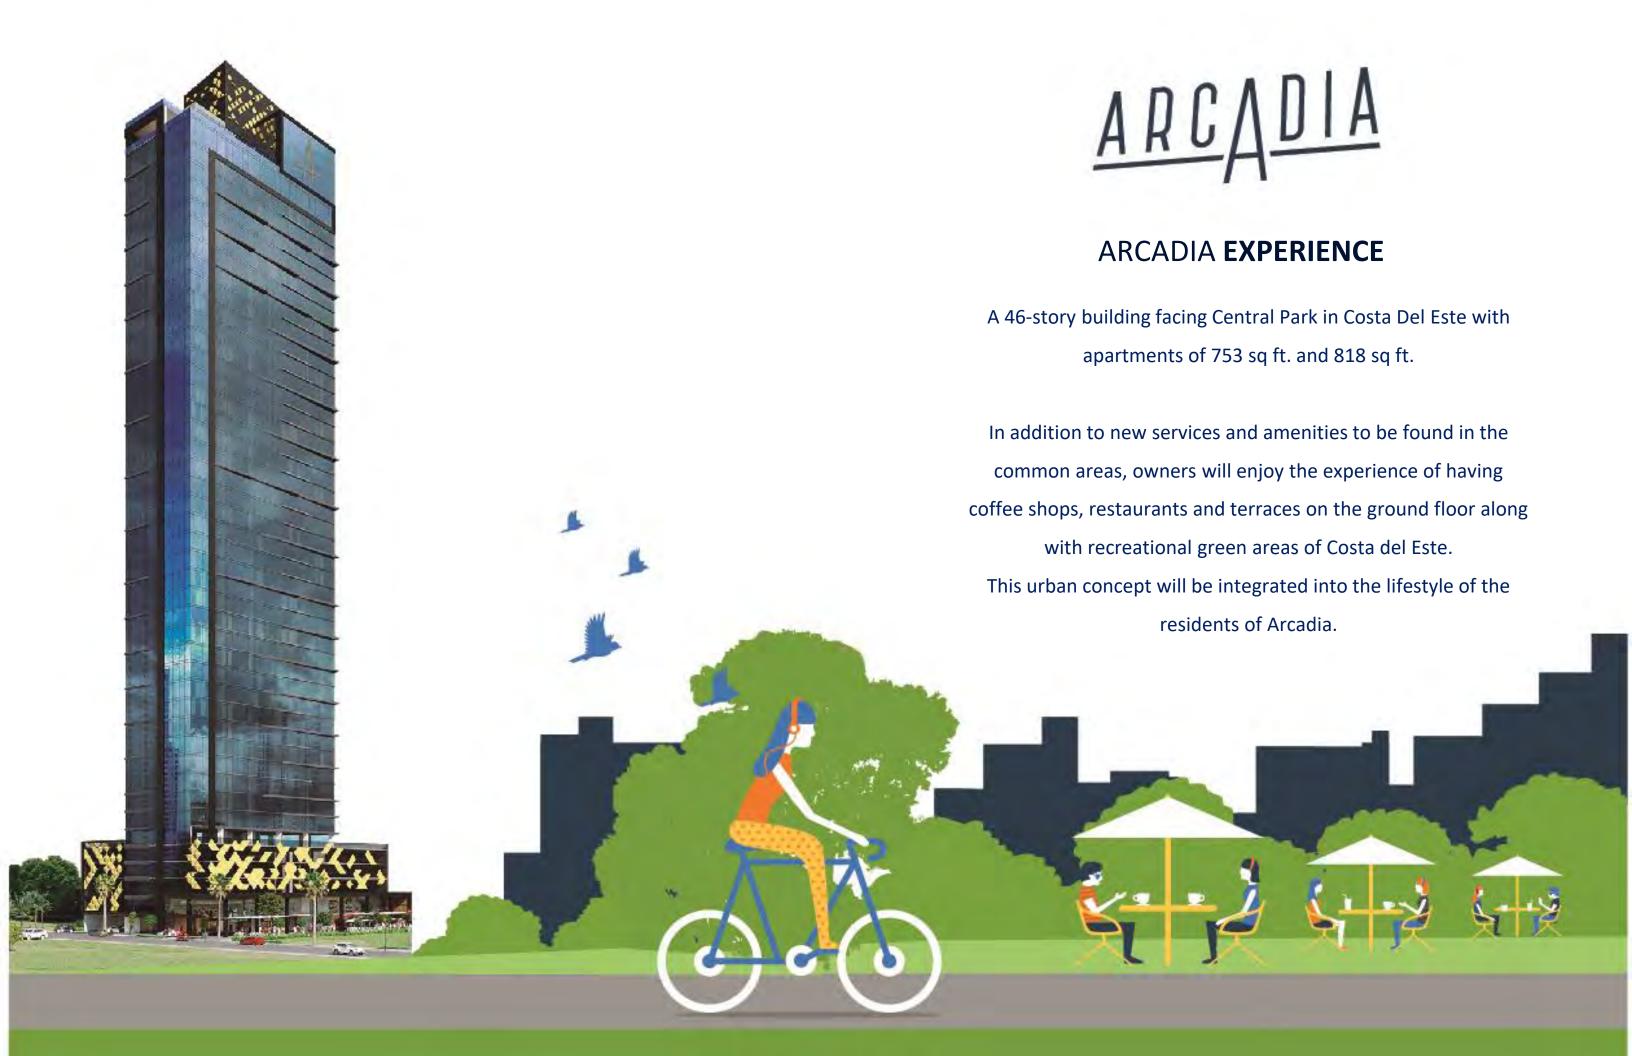

# ARCADIA SIMPLIFY YOUR LIFE

- Concierge Service
- Mail Boxes
- ATM
- Charging Outlets

#### **COMMERCIAL AREAS SUCH AS:**

- Urban Coffee Bar
- Gourmet Market









View of Recreational Green Areas



## 753 and 818 sq ft. APARTMENTS



### Apartments







Apartments #3, #4, #5 and #8.

MODEL A

Apartments #6 and #7.

**MODEL B** 

Apartments #1 and #2.

MODEL C





#### **SOCIAL** AREA

Arcadia offers ideal spaces for residents to share great moments with their guests and neighbors.

- Green Rooftop Terrace
- Movie Theatre / Gaming Room
- Live ON: Business Lounge
- Gym / Workout Studio / Squash Court
- Infinity Pool
- Open Terrace
- 24/7 Connection