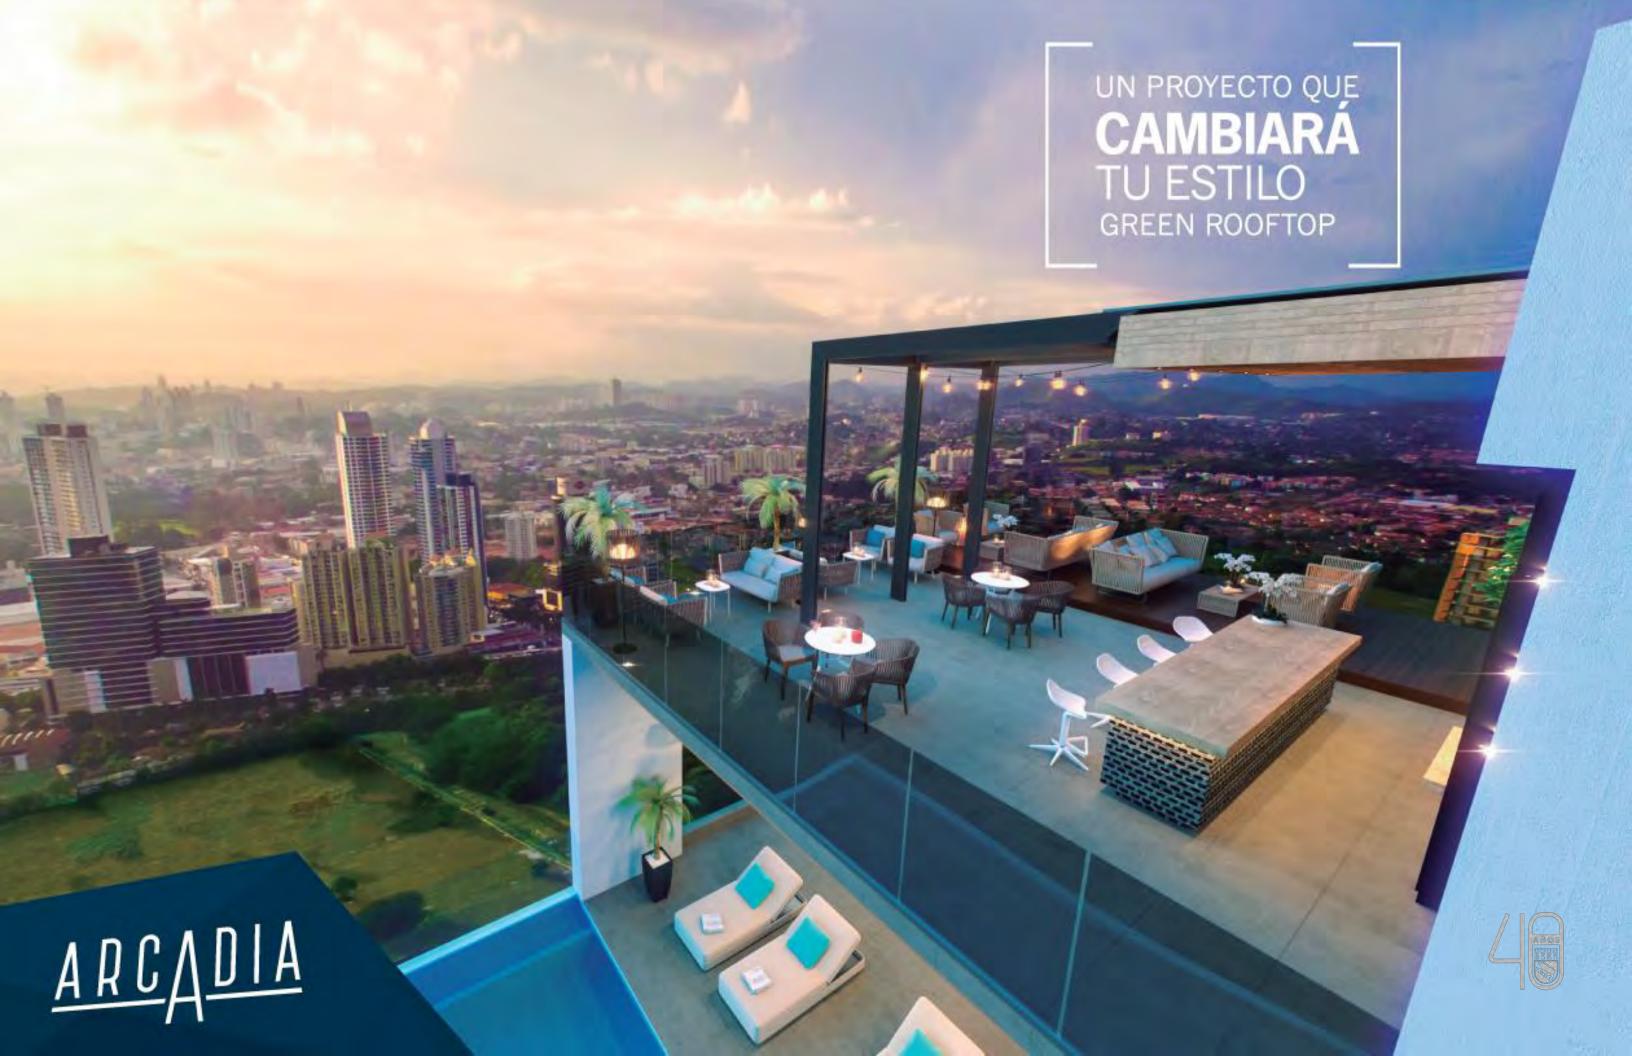

#### **SOCIAL** AREA

Arcadia offers ideal spaces for residents to share great moments with their guests and neighbors.

- Green Rooftop Terrace
- Movie Theatre / Gaming Room
- Live ON: Business Lounge
- Gym / Workout Studio / Squash Court
- Infinity Pool
- Open Terrace
- 24/7 Connection